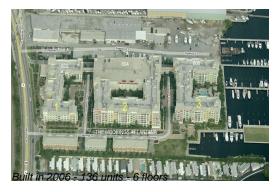

# **Building Information**

Number of units: 136
Number of active listings for rent: 6
Number of active listings for sale: 8
Building inventory for sale: 5%
Number of sales over the last 12 months: 7
Number of sales over the last 6 months: 4
Number of sales over the last 3 months: 2