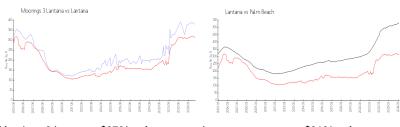

## **Market Information**

Moorings 3 Lantana: \$378/sq. ft. Lantana: \$313/sq. ft. Lantana: \$313/sq. ft. Palm Beach: \$475/sq. ft.