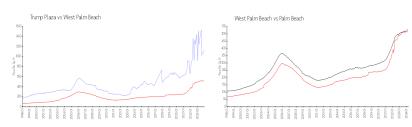

### **Market Information**

Trump Plaza: \$1124/sq. ft. West Palm Beach: \$511/sq. ft. West Palm Beach: \$475/sq. ft. Palm Beach: \$475/sq. ft.