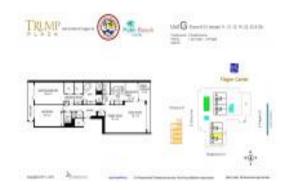

# **Unit 14G - Trump Plaza**

14G - 525 S Flagler Dr, West Palm Beach, FL, Palm Beach 33401

#### **Unit Information**

 MLS Number:
 RX-10971248

 Status:
 Active

 Size:
 1,927 Sq ft.

 Bedrooms:
 2

Bedrooms: 2
Full Bathrooms: 2
Half Bathrooms: 0

Parking Spaces: Assigned, Covered, Valet Parking Avlbl

View: Intracoastal,Ocean

 Rental Price:
 \$16,000

 List PPSF:
 \$8

 Valuated Price:
 \$1,949,000

 Valuated PPSF:
 \$1,011

The above valuated price is a baseline figure that does not take into account any specific renovation, upgrade, split, merge, or deterioration of the unit.