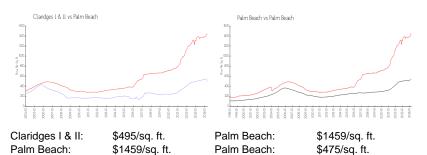

## **Market Information**

#### **Inventory for Sale**

| Claridges I & II | 4% |
|------------------|----|
| Palm Beach       | 4% |
| Palm Beach       | 3% |

## Avg. Time to Close Over Last 12 Months

| Claridges I & II | 71 days |
|------------------|---------|
| Palm Beach       | 81 days |
| Palm Beach       | 56 days |