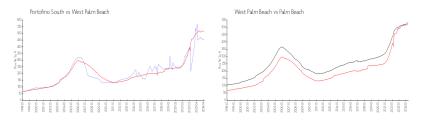

#### **Market Information**

Portofino South: \$451/sq. ft. West Palm Beach: \$515/sq. ft. West Palm Beach: \$476/sq. ft.