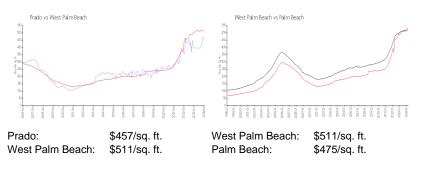

|
| Valuated Price:                                                                                                | \$332,000                                     |
| Valuated PPSF:                                                                                                 | \$436                                         |

The above valuated price is a baseline figure that does not take into account any specific renovation, upgrade, split, merge, or deterioration of the unit.

#### **Building Information**

| 304 |
|-----|
| 17  |
| 6   |
| 1%  |
| 14  |
| 9   |
| 7   |
|     |

## **Building Association Information**

The Prado Condominium Association Inc 600 S Dixie Highway West Palm Beach, FL 33401-5824 (561) 659-2433

http://www.thepradocondos.com/

#### **Market Information**



#### **Inventory for Sale**

| Prado           | 2% |
|-----------------|----|
| West Palm Beach | 4% |
| Palm Beach      | 3% |

## Avg. Time to Close Over Last 12 Months

| Prado           | 57 days |
|-----------------|---------|
| West Palm Beach | 52 days |
| Palm Beach      | 56 days |