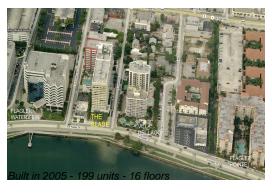

## Unit 915 - Slade

915 - 1551 N Flagler Dr, West Palm Beach, FL, Palm Beach 33401

## **Building Information**

Number of units: 199
Number of active listings for rent: 10
Number of active listings for sale: 16
Building inventory for sale: 8%
Number of sales over the last 12 months: 11
Number of sales over the last 6 months: 9
Number of sales over the last 3 months: 6