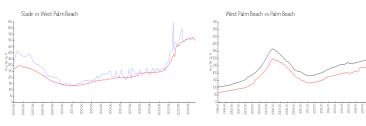

#### **Market Information**

Slade: \$496/sq. ft. West Palm Beach: \$511/sq. ft. West Palm Beach: \$475/sq. ft. Palm Beach: \$475/sq. ft.