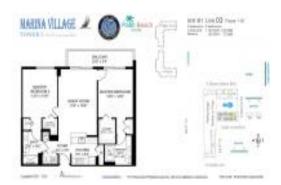

# Unit 303 - Marina Village 2

303 - 625-675 Casa Loam Blvd, Boynton Beach, FL, Palm Beach 33435

#### **Unit Information**

| MLS Number:     | RX-10971659                 |
|-----------------|-----------------------------|
| Status:         | Active                      |
| Size:           | 1,130 Sq ft.                |
| Bedrooms:       | 2                           |
| Full Bathrooms: | 2                           |
| Half Bathrooms: | 0                           |
| Parking Spaces: | Assigned, Garage - Building |
| View:           | Pool                        |
| Rental Price:   | \$2,350                     |
| List PPSF:      | \$2                         |
| Valuated Price: | \$508,000                   |
| Valuated PPSF:  | \$450                       |