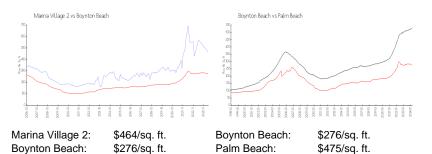

#### **Inventory for Sale**

| Marina Village 2 | 3% |
|------------------|----|
| Boynton Beach    | 2% |
| Palm Beach       | 3% |

# Avg. Time to Close Over Last 12 Months

| Marina Village 2 | 79 days |
|------------------|---------|
| Boynton Beach    | 48 days |
| Palm Beach       | 56 days |