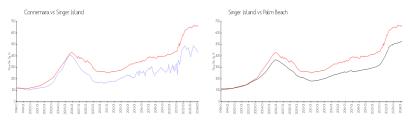

#### **Market Information**

Connemara: \$430/sq. ft. Singer Island: \$662/sq. ft. Singer Island: \$662/sq. ft. Palm Beach: \$475/sq. ft.