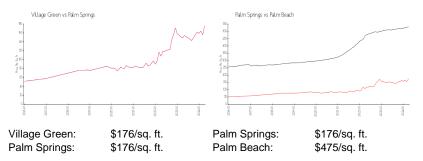

View:

 List Price:
 \$145,000

 List PPSF:
 \$192

 Valuated Price:
 \$133,000

 Valuated PPSF:
 \$176

The above valuated price is a baseline figure that does not take into account any specific renovation, upgrade, split, merge, or deterioration of the unit.

#### **Recent Sales**

| Size      | Closing Date                                     | Sale Price                                                                           | PPSF                                                                                                                         |
|-----------|--------------------------------------------------|--------------------------------------------------------------------------------------|------------------------------------------------------------------------------------------------------------------------------|
| 757 sq ft | May 2024                                         | \$120,000                                                                            | \$159                                                                                                                        |
| 825 sq ft | Apr 2024                                         | \$145,000                                                                            | \$176                                                                                                                        |
| 825 sq ft | Mar 2024                                         | \$130,000                                                                            | \$158                                                                                                                        |
| 757 sq ft | Feb 2024                                         | \$125,000                                                                            | \$165                                                                                                                        |
| 825 sq ft | Jan 2024                                         | \$130,000                                                                            | \$158                                                                                                                        |
|           | 757 sq ft<br>825 sq ft<br>825 sq ft<br>757 sq ft | 757 sq ft May 2024<br>825 sq ft Apr 2024<br>825 sq ft Mar 2024<br>757 sq ft Feb 2024 | 757 sq ft May 2024 \$120,000<br>825 sq ft Apr 2024 \$145,000<br>825 sq ft Mar 2024 \$130,000<br>757 sq ft Feb 2024 \$125,000 |

## **Inventory for Sale**

Village Green 3% Palm Springs 3%

Palm Beach 3%

# Avg. Time to Close Over Last 12 Months

Village Green 44 days
Palm Springs 44 days
Palm Beach 56 days