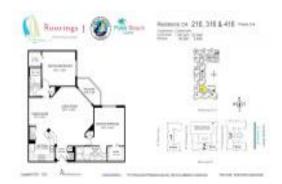

# Unit 216 - Moorings 1 Lantana

216 - 802 W Windward Wy, Lantana, FL, Palm Beach 33462

#### **Unit Information**

 MLS Number:
 RX-10971760

 Status:
 Active

 Size:
 1,350 Sq ft.

 Bedrooms:
 2

Bedrooms: 2
Full Bathrooms: 2
Half Bathrooms: 0

Parking Spaces:

View:

 Rental Price:
 \$3,000

 List PPSF:
 \$2

 Valuated Price:
 \$323,000

 Valuated PPSF:
 \$239

The above valuated price is a baseline figure that does not take into account any specific renovation, upgrade, split, merge, or deterioration of the unit.