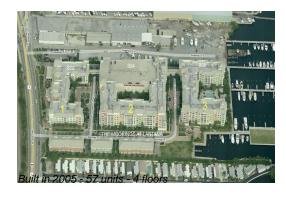

# **Building Information**

Number of units: 57
Number of active listings for rent: 6
Number of active listings for sale: 9
Building inventory for sale: 15%
Number of sales over the last 12 months: 3
Number of sales over the last 6 months: 1
Number of sales over the last 3 months: 0

# **Building Association Information**

The Moorings At Lantana Bldg 1 802 W Windward Way, Lantana, FL 33462 (561) 585-6796