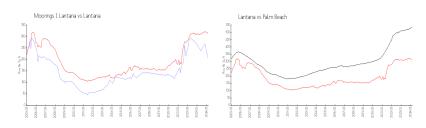

# **Market Information**

Lantana:

Palm Beach:

\$314/sq. ft. \$476/sq. ft.

# **Inventory for Sale**

Lantana:

Moorings 1 Lantana: \$206/sq. ft.

Moorings 1 Lantana 16% Lantana 6% Palm Beach 3%

### Avg. Time to Close Over Last 12 Months

\$314/sq. ft.

Moorings 1 Lantana 50 days Lantana 57 days Palm Beach 57 days