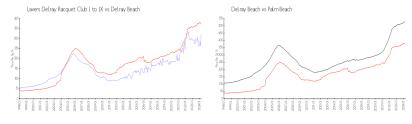

# Unit 1101 - Lavers Delray Racquet Club I to IX

1101 - 950 Egret Cir, Delray Beach, FL, Palm Beach 33444

Number of units: 460
Number of active listings for rent: 16
Number of active listings for sale: 16
Building inventory for sale: 3%
Number of sales over the last 12 months: 19
Number of sales over the last 6 months: 9
Number of sales over the last 3 months: 5

## **Building Association Information**

Lavers Of Delray Racquet Club, Delray Racquet Club Association, Inc 610 Egret Circle Delray Beach, FL 33444-7930 (561) 276-3792