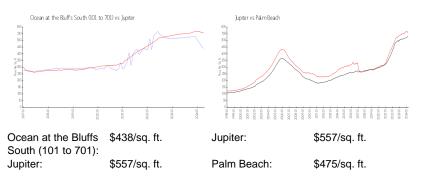

# Unit 101 S Seas Dr # 502 - Ocean at the Bluffs South (101 to 701)

101 S Seas Dr # 502 - 101 S Seas Dr, Jupiter, FL, Palm Beach 33477

## **Inventory for Sale**

| Ocean at the Bluffs South (101 to 701) | 3% |
|----------------------------------------|----|
| Jupiter                                | 3% |
| Palm Beach                             | 3% |

### Avg. Time to Close Over Last 12 Months

Ocean at the Bluffs South (101 to 701) 71 days Jupiter 66 days

Palm Beach

56 days