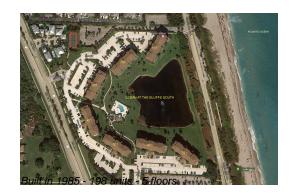

# Unit 101 S Seas Dr # 502 - Ocean at the Bluffs South (101 to 701)

101 S Seas Dr # 502 - 101 S Seas Dr, Jupiter, FL, Palm Beach 33477

## **Building Information**

| Number of units:                         | 198 |
|------------------------------------------|-----|
| Number of active listings for rent:      | 0   |
| Number of active listings for sale:      | 6   |
| Building inventory for sale:             | 3%  |
| Number of sales over the last 12 months: | 4   |
| Number of sales over the last 6 months:  | 3   |
| Number of sales over the last 3 months:  | 2   |
|                                          |     |

### **Building Association Information**

Ocean At the Bluffs South Address: 401 S Seas Dr, Jupiter, FL 33477 Phone: +1 561-746-3422

https://www.thebluffsoceansouth.com/