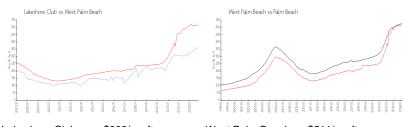

## **Market Information**

Lakeshore Club: \$362/sq. ft. West Palm Beach: \$511/sq. ft. West Palm Beach: \$475/sq. ft.