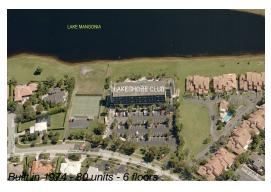

#### **Building Information**

Number of units: 80
Number of active listings for rent: 2
Number of active listings for sale: 8
Building inventory for sale: 10%
Number of sales over the last 12 months: 1
Number of sales over the last 6 months: 0
Number of sales over the last 3 months: 0

## **Building Association Information**

Lakeshore Club Condominiums 1830 Embassy Dr West Palm Beach, FL33401 (866) 358-6976