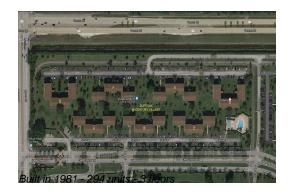

# Unit 254 Suffolk G - Suffolk at Century Village (A to G)

254 Suffolk G - 1-294 Suffolk, Boca Raton, FL, Palm Beach 33434

Number of units: 294
Number of active listings for rent: 0
Number of active listings for sale: 18
Building inventory for sale: 6%
Number of sales over the last 12 months: 22
Number of sales over the last 6 months: 8
Number of sales over the last 3 months: 2

Century Village at Boca Raton Address: 19296 Lyons Rd, Boca Raton, FL 33434 Phone: +1 561-451-1211