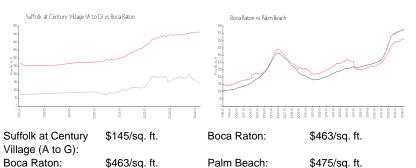

### **Inventory for Sale**

Suffolk at Century Village (A to G)

Boca Raton 3% Palm Beach 3%