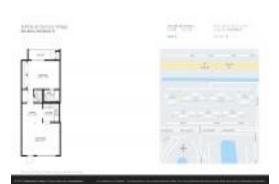

#### **Unit Information**

 MLS Number:
 RX-10971875

 Status:
 Active

 Size:
 810 Sq ft.

 Bedrooms:
 1

Full Bathrooms: 1
Half Bathrooms: 1

 Parking Spaces:
 Assigned

 View:
 Garden