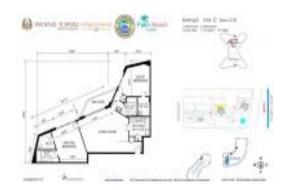

# **Unit B-10C - Phoenix Towers**

B-10C - 2800 N Ocean Dr, Singer Island, FL, Palm Beach 33404

#### **Unit Information**

 MLS Number:
 RX-10972032

 Status:
 Active

 Size:
 1,219 Sq ft.

 Bedrooms:
 2

Full Bathrooms: 2
Half Bathrooms: 0

Parking Spaces: Assigned,Guest View: Intracoastal,Ocean

 Rental Price:
 \$2,800