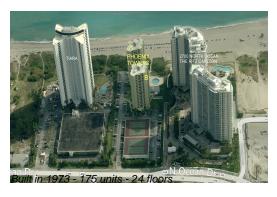

#### **Building Information**

Number of units: 175
Number of active listings for rent: 0
Number of active listings for sale: 11
Building inventory for sale: 6%
Number of sales over the last 12 months: 15
Number of sales over the last 6 months: 9
Number of sales over the last 3 months: 4

#### **Building Association Information**

Phoenix Towers Condominium 2800 N Ocean Dr, Riviera Beach, FL 33404, Phone:(561) 844-8623