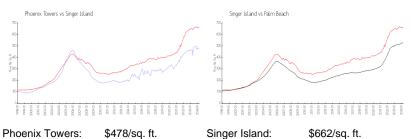

### **Market Information**

Singer Island: \$662/sq. ft. Palm Beach: \$475/sq. ft.