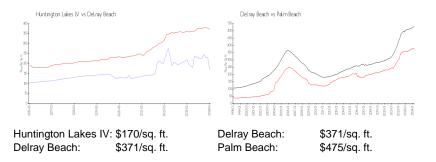

#### **Unit Information**

| MLS Number:<br>Status:<br>Size:<br>Bedrooms:<br>Full Bathrooms:<br>Half Bathrooms:<br>Parking Spaces:<br>View:<br>List Price:<br>List PPSF:<br>Valuated Price:<br>Valuated PPSE: | RX-10972052<br>Active<br>1,080 Sq ft.<br>2<br>2<br>0<br>Assigned,Deeded,Guest<br>Lake<br>\$199,999<br>\$185<br>\$185,000<br>\$171 |
|----------------------------------------------------------------------------------------------------------------------------------------------------------------------------------|-----------------------------------------------------------------------------------------------------------------------------------|
| Valuated PPSF:                                                                                                                                                                   | \$171                                                                                                                             |
|                                                                                                                                                                                  |                                                                                                                                   |
|                                                                                                                                                                                  |                                                                                                                                   |

The above valuated price is a baseline figure that does not take into account any specific renovation, upgrade, split, merge, or deterioration of the unit.