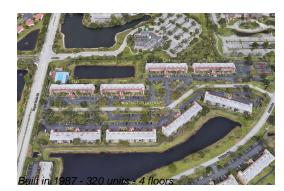

#### **Building Information**

| Number of units:                         | 320 |
|------------------------------------------|-----|
| Number of active listings for rent:      | 0   |
| Number of active listings for sale:      | 8   |
| Building inventory for sale:             | 2%  |
| Number of sales over the last 12 months: | 21  |
| Number of sales over the last 6 months:  | 11  |
| Number of sales over the last 3 months:  | 8   |
|                                          |     |