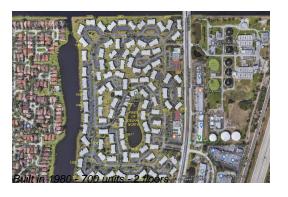

## **Building Information**

Number of units: 700
Number of active listings for rent: 0
Number of active listings for sale: 26
Building inventory for sale: 3%
Number of sales over the last 12 months: 31
Number of sales over the last 6 months: 19
Number of sales over the last 3 months: 11

### **Building Association Information**

Pines of Delray North Association Inc Address: 1431 NW 18th Ave, Delray Beach, FL 33445 Phone: +1 561-278-1212

https://www.pinesnorthofdelray.com/Page/23