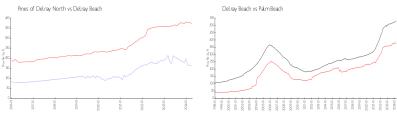

## **Market Information**

Pines of Delray

North:

Delray Beach:

\$162/sq. ft.

\$371/sq. ft.

Delray Beach:

\$371/sq. ft.

Palm Beach:

\$475/sq. ft.