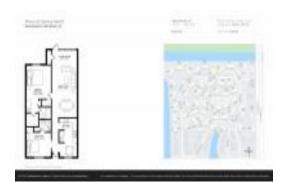

# Unit 1835 NW 18th St # 201 - Pines of Delray North

1835 NW 18th St # 201 - 1321-1740 NW 19 Ter, Delray Beach, FL, Palm Beach 33445

#### **Unit Information**

 MLS Number:
 RX-10972075

 Status:
 Active

 Size:
 1,148 Sq ft.

 Bedrooms:
 2

Bedrooms: 2
Full Bathrooms: 2
Half Bathrooms: 0

Parking Spaces:

View: