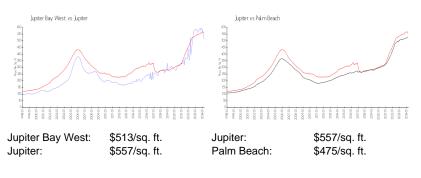

s:        | 1                     |
| Parking Spaces:        | Guest,Open            |
| View:                  | Lake                  |
| Rental Price:          | \$2,200               |
| List PPSF:             | \$3                   |
| Valuated Price:        | \$415,000             |
| Valuated PPSF:         | \$505                 |

The above valuated price is a baseline figure that does not take into account any specific renovation, upgrade, split, merge, or deterioration of the unit.

### **Building Information**

| 192 |
|-----|
| 0   |
| 3   |
| 1%  |
| 9   |
| 6   |
| 2   |
|     |

# **Building Association Information**

Jupiter Bay Condominium Association 275 Palm Ave, Jupiter, FL 33477 (561) 746-5857

http://www.jupiterbaycondoassoc.com/id63.html

# **Market Information**



### **Inventory for Sale**

| Jupiter Bay West | 2% |
|------------------|----|
| Jupiter          | 3% |
| Palm Beach       | 3% |

### Avg. Time to Close Over Last 12 Months

| Jupiter Bay West | 58 days |
|------------------|---------|
| Jupiter          | 66 days |
| Palm Beach       | 56 days |