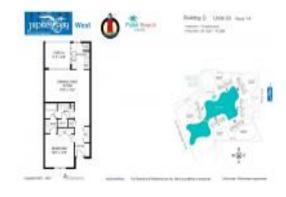

# Unit D-103 - Jupiter Bay West

D-103 - 353 S US Hwy 1, Jupiter, FL, Palm Beach 33477

# **Unit Information**

| MLS Number:<br>Status: | RX-10972116<br>Active |
|------------------------|-----------------------|
| Size:                  | 821 Sq ft.            |
| Bedrooms:              | 1                     |
| Full Bathrooms:        | 1                     |
| Half Bathrooms:        | 1                     |
| Parking Spaces:        | Guest,Open            |
| View:                  | Lake                  |
| Rental Price:          | \$2,200               |
| List PPSF:             | \$3                   |
| Valuated Price:        | \$415,000             |
| Valuated PPSF:         | \$505                 |