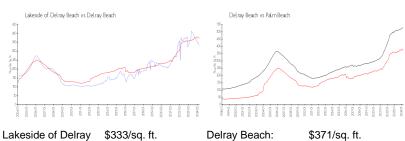

# **Market Information**

Lakeside of Delray \$333/sq. ft.

Beach:

Palm Beach: \$475/sq. ft. Delray Beach: \$371/sq. ft.