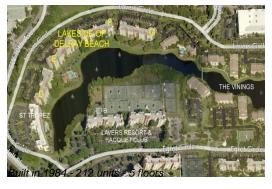

## **Building Information**

Number of units: 212 Number of active listings for rent: 10 Number of active listings for sale: 7 Building inventory for sale: 3% Number of sales over the last 12 months: Number of sales over the last 6 months: Number of sales over the last 3 months:

## **Building Association Information**

Lakeside of Delray Beach 1915 Lavers Circle Suite E-106 Delray Beach FL 33444 (561) 278-8558

http://lakeside-delraybeach.com/