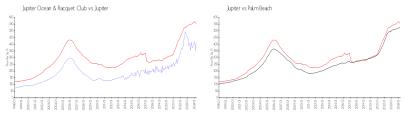

#### **Market Information**

Jupiter Ocean &

\$413/sq. ft.

Jupiter:

\$557/sq. ft.

Racquet Club: Jupiter:

\$557/sq. ft.

Palm Beach:

\$475/sq. ft.

### **Inventory for Sale**

Jupiter Ocean & Racquet Club6%Jupiter3%Palm Beach3%

#### Avg. Time to Close Over Last 12 Months

Jupiter Ocean & Racquet Club63 daysJupiter66 daysPalm Beach56 days