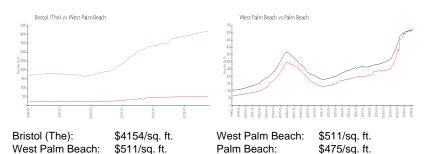

#### **Market Information**

## **Inventory for Sale**

Bristol (The) 7% West Palm Beach 4% Palm Beach 3%