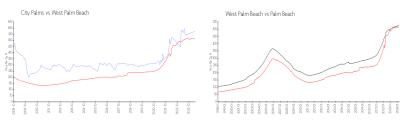

#### **Market Information**

City Palms: \$574/sq. ft. West Palm Beach: \$511/sq. ft. West Palm Beach: \$475/sq. ft. Palm Beach: \$475/sq. ft.