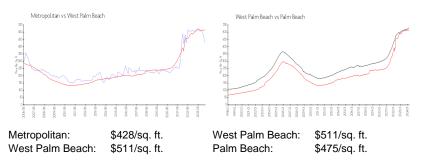

## **Market Information**

## Inventory for Sale

| Metropolitan    | 6% |
|-----------------|----|
| West Palm Beach | 4% |
| Palm Beach      | 3% |

#### Avg. Time to Close Over Last 12 Months

| Metropolitan    | 76 days |
|-----------------|---------|
| West Palm Beach | 52 days |
| Palm Beach      | 56 days |