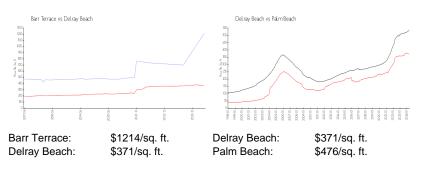

#### **Inventory for Sale**

| Barr Terrace | 2% |
|--------------|----|
| Delray Beach | 2% |
| Palm Beach   | 3% |