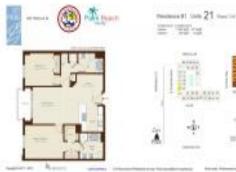

### **Unit Information**

| MLS Number:<br>Status:<br>Size:<br>Bedrooms:<br>Full Bathrooms:<br>Half Bathrooms:<br>Parking Spaces: | RX-10972382<br>Active<br>1,045 Sq ft.<br>2<br>2<br>0<br>Assigned,Garage - Attached,Garage -<br>Building,Street,Valet Parking Avlbl,Vehicle |
|-------------------------------------------------------------------------------------------------------|--------------------------------------------------------------------------------------------------------------------------------------------|
| View:<br>Rental Price:<br>List PPSF:<br>Valuated Price:<br>Valuated PPSF:                             | Restrictions<br>City,Lake<br>\$3,375<br>\$3<br>\$631,000<br>\$604                                                                          |