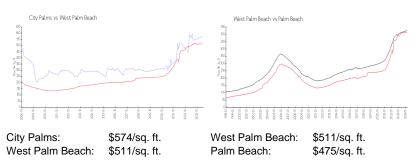

,Vehicle |
|-------------------------------------------------------------------------------------------------------|--------------------------------------------------------------------------------------------------------------------------------------------|
| View:<br>Rental Price:<br>List PPSF:<br>Valuated Price:<br>Valuated PPSF:                             | Restrictions<br>City,Lake<br>\$3,375<br>\$3<br>\$631,000<br>\$604                                                                          |







The above valuated price is a baseline figure that does not take into account any specific renovation, upgrade, split, merge, or deterioration of the unit.

### **Building Information**

| 288 |
|-----|
| 1   |
| 5   |
| 1%  |
| 11  |
| 3   |
| 2   |
|     |

### **Market Information**



## **Inventory for Sale**

| City Palms      | 2% |
|-----------------|----|
| West Palm Beach | 4% |
| Palm Beach      | 3% |

#### Avg. Time to Close Over Last 12 Months

| City Palms      | 46 days |
|-----------------|---------|
| West Palm Beach | 52 days |
| Palm Beach      | 56 days |