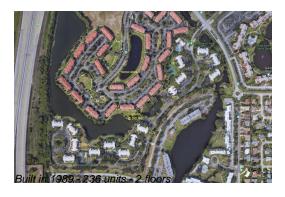

## **Building Information**

Number of units: 236
Number of active listings for rent: 0
Number of active listings for sale: 7
Building inventory for sale: 2%
Number of sales over the last 12 months: 11
Number of sales over the last 6 months: 6
Number of sales over the last 3 months: 2