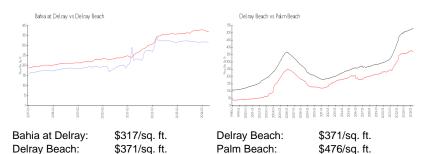

# **Inventory for Sale**

Bahia at Delray 3% Delray Beach 2% Palm Beach 3%

## Avg. Time to Close Over Last 12 Months

Bahia at Delray 46 days Delray Beach 54 days Palm Beach 57 days