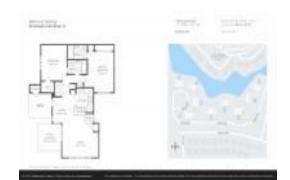

# Unit 1205 Crystal Way # G - Bahia at Delray

1205 Crystal Way # G - 1385 Crystal Wy, Delray Beach, FL, Palm Beach 33444

#### **Unit Information**

MLS Number: RX-10972426 Status: Active Size: 1,033 Sq ft.

Bedrooms: 2 Full Bathrooms: 2 Half Bathrooms: 0

Parking Spaces: Assigned, Guest

 View:
 Garden

 Rental Price:
 \$2,475

 List PPSF:
 \$2