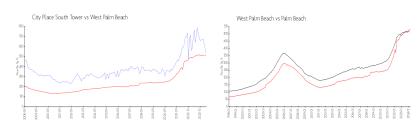

## **Market Information**

City Place South \$536/sq. ft. West Palm Beach: \$511/sq. ft.

Tower:

West Palm Beach: \$511/sq. ft. Palm Beach: \$475/sq. ft.