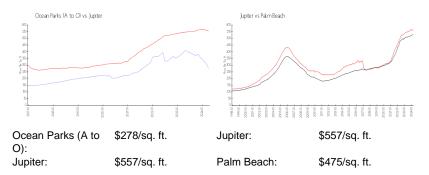

### **Market Information**

| Ocean Parks (A to O) | 4% |
|----------------------|----|
| Jupiter              | 3% |
| Palm Beach           | 3% |