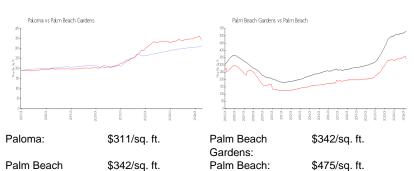

#### **Market Information**

Gardens:

### **Inventory for Sale**

Paloma 3% Palm Beach Gardens 2% Palm Beach 3%

#### Avg. Time to Close Over Last 12 Months

Paloma 55 days
Palm Beach Gardens 47 days
Palm Beach 56 days