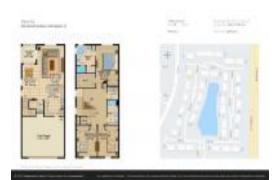

#### **Unit Information**

MLS Number: RX-10972501
Status: Active Under Contract

Size: 2,592 Sq ft.

Bedrooms: 3
Full Bathrooms: 2
Half Bathrooms: 1

Parking Spaces: Driveway, Garage - Attached

 View:
 Garden