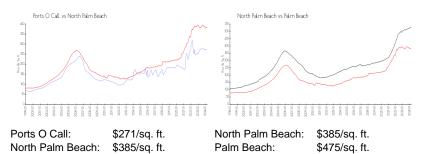

#### **Market Information**

#### **Inventory for Sale**

| Ports O Call     | 4% |
|------------------|----|
| North Palm Beach | 5% |
| Palm Beach       | 3% |