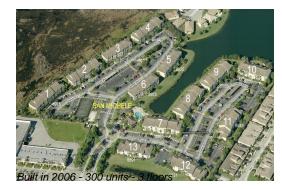

### **Building Information**

| Number of units:                         | 300 |
|------------------------------------------|-----|
| Number of active listings for rent:      | 3   |
| Number of active listings for sale:      | 0   |
| Building inventory for sale:             | 0%  |
| Number of sales over the last 12 months: | 0   |
| Number of sales over the last 6 months:  | 0   |
| Number of sales over the last 3 months:  | 0   |

## **Building Association Information**

San Michele Andros Isle 8901 Okeechobee Boulevard West Palm Beach, FL33411-1826 (561) 753-4727