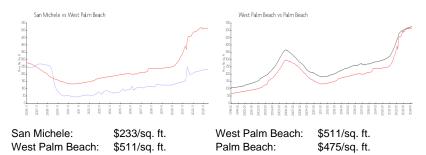

### **Inventory for Sale**

| San Michele     | 0% |
|-----------------|----|
| West Palm Beach | 4% |
| Palm Beach      | 3% |

## Avg. Time to Close Over Last 12 Months

| San Michele     | 27 days |
|-----------------|---------|
| West Palm Beach | 52 days |
| Palm Beach      | 56 days |