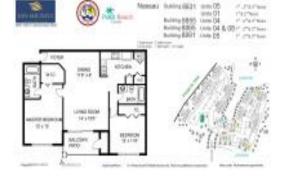

# Unit 8891 - 105 - San Michele

8891 - 105 - 8831-8975 Okeechobee Blvd, West Palm Beach, FL, Palm Beach 33411

#### **Unit Information**

| MLS Number:<br>Status: | RX-10972640<br>Active |
|------------------------|-----------------------|
| Size:                  | 1,085 Sq ft.          |
| Bedrooms:              | 2                     |
| Full Bathrooms:        | 2                     |
| Half Bathrooms:        | 0                     |
| Parking Spaces:        | 2+ Spaces             |
| View:                  | Other                 |
| Rental Price:          | \$2,150               |
| List PPSF:             | \$2                   |
| Valuated Price:        | \$247,000             |
| Valuated PPSF:         | \$228                 |