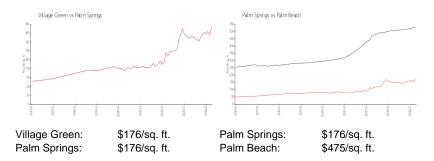

## **Market Information**

3%

Palm Springs 3% Palm Beach 3%

# Avg. Time to Close Over Last 12 Months

Village Green 44 days
Palm Springs 44 days
Palm Beach 56 days