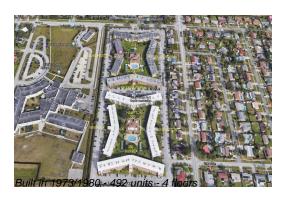

The above valuated price is a baseline figure that does not take into account any specific renovation, upgrade, split, merge, or deterioration of the unit.

Number of units: 492 Number of active listings for rent: Number of active listings for sale: 16 Building inventory for sale: 3% Number of sales over the last 12 months: 17 Number of sales over the last 6 months: Number of sales over the last 3 months: