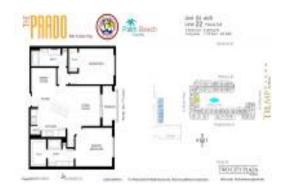

## Unit 522 - Prado

522 - 600 S Dixie Hwy, West Palm Beach, FL, Palm Beach 33401

#### **Unit Information**

 MLS Number:
 RX-10972730

 Status:
 Active

 Size:
 1,202 Sq ft.

 Bedrooms:
 2

Full Bathrooms: 2
Half Bathrooms: 0

Parking Spaces: Assigned, Covered, Garage - Attached

 View:
 Garden,Pool

 Rental Price:
 \$3,000

 List PPSF:
 \$2

 Valuated Price:
 \$511,000

 Valuated PPSF:
 \$457

The above valuated price is a baseline figure that does not take into account any specific renovation, upgrade, split, merge, or deterioration of the unit.