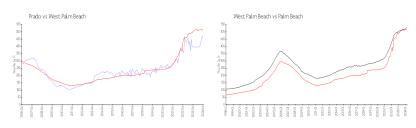

# **Market Information**

Prado: \$457/sq. ft. West Palm Beach: \$511/sq. ft. West Palm Beach: \$475/sq. ft. Palm Beach: \$475/sq. ft.