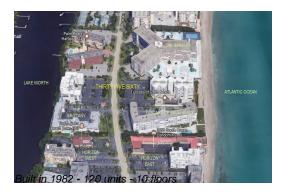

#### **Building Information**

Number of units: 120
Number of active listings for rent: 0
Number of active listings for sale: 8
Building inventory for sale: 6%
Number of sales over the last 12 months: 7
Number of sales over the last 6 months: 2
Number of sales over the last 3 months: 1

### **Building Association Information**

Thirty-Five Sixty Condominium 3560 Condominium Associates Inc 3560 South Ocean Boulevard Palm Beach, FL 33480 Phone: (561) 588-2323