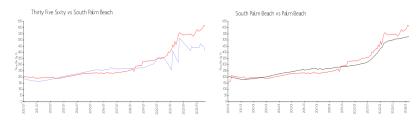

#### **Market Information**

Thirty Five Sixty: \$412/sq. ft. South Palm Beach: \$611/sq. ft. Palm Beach: \$475/sq. ft.

## **Inventory for Sale**

Thirty Five Sixty 7%
South Palm Beach 6%
Palm Beach 3%

## Avg. Time to Close Over Last 12 Months

Thirty Five Sixty 128 days
South Palm Beach 75 days
Palm Beach 56 days