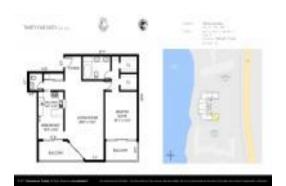

# **Unit 211 - Thirty Five Sixty**

211 - 3560 S Ocean Blvd, South Palm Beach, FL, Palm Beach 33480

#### **Unit Information**

 MLS Number:
 RX-10972747

 Status:
 Active

 Size:
 1,411 Sq ft.

Bedrooms: 1
Full Bathrooms: 1
Half Bathrooms: 1

Parking Spaces:
View:
City,Intracoastal
List Price:
\$349,000
List PPSF:
\$247
Valuated Price:
\$376,000
Valuated PPSF:
\$314