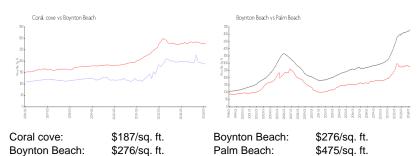

 List PPSF:
 \$2

 Valuated Price:
 \$280,000

 Valuated PPSF:
 \$187

The above valuated price is a baseline figure that does not take into account any specific renovation, upgrade, split, merge, or deterioration of the unit.

## **Inventory for Sale**

Coral cove 1%
Boynton Beach 2%
Palm Beach 3%

### Avg. Time to Close Over Last 12 Months

Coral cove 65 days Boynton Beach 48 days Palm Beach 56 days