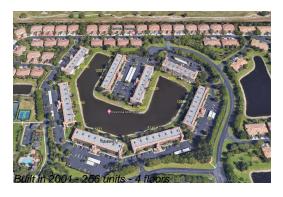

# **Building Information**

Number of units: 256
Number of active listings for rent: 0
Number of active listings for sale: 2
Building inventory for sale: 0%
Number of sales over the last 12 months: 11
Number of sales over the last 6 months: 3
Number of sales over the last 3 months: 1