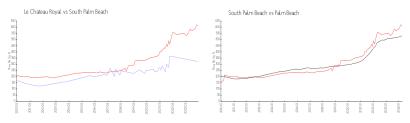

#### **Unit Information**

 MLS Number:
 RX-10972856

 Status:
 Active

 Size:
 802 Sq ft.

 Bedrooms:
 1

Bedrooms: 1
Full Bathrooms: 1
Half Bathrooms: 1

Parking Spaces: Assigned, Covered, Garage -

Building, Guest, Under Building, Vehicle

Restrictions

 View:
 Garden

 List Price:
 \$254,900

 List PPSF:
 \$318

 Valuated Price:
 \$222,000

 Valuated PPSF:
 \$277

The above valuated price is a baseline figure that does not take into account any specific renovation, upgrade, split, merge, or deterioration of the unit.