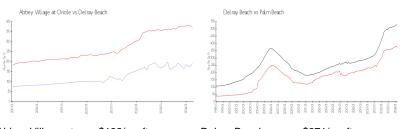

#### **Market Information**

Abbey Village at \$192/sq. ft. Delray Beach: \$371/sq. ft.

Oriole:

Delray Beach: \$371/sq. ft. Palm Beach: \$475/sq. ft.