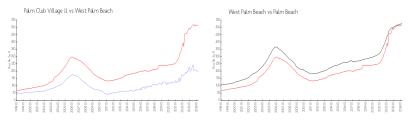

#### **Market Information**

Palm Club Village II: \$199/sq. ft. West Palm Beach: \$511/sq. ft. West Palm Beach: \$475/sq. ft.