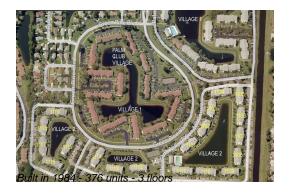

### **Building Information**

Number of units: 376
Number of active listings for rent: 8
Number of active listings for sale: 9
Building inventory for sale: 2%
Number of sales over the last 12 months: 13
Number of sales over the last 6 months: 3
Number of sales over the last 3 months: 0

## **Building Association Information**

Palm Club Village II

Association Office: 561-689-0993 Company Office: 561-439-1433

http://palmclubwest2.org/