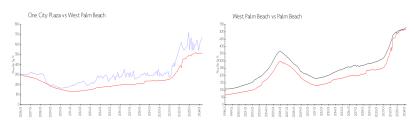

#### **Market Information**

One City Plaza: \$668/sq. ft. West Palm Beach: \$511/sq. ft. West Palm Beach: \$475/sq. ft. Palm Beach: \$475/sq. ft.