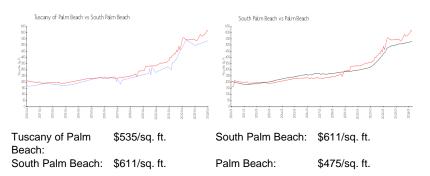

#### **Inventory for Sale**

| Tuscany of Palm Beach | 4% |
|-----------------------|----|
| South Palm Beach      | 6% |
| Palm Beach            | 3% |