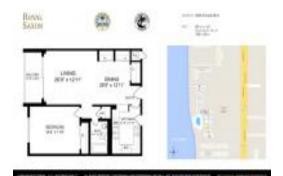

#### **Unit Information**

 MLS Number:
 RX-10972989

 Status:
 Active

 Size:
 783 Sq ft.

 Bedrooms:
 1

Full Bathrooms: 1
Half Bathrooms: 0
Parking Spaces:

 View:
 Intracoastal

 Rental Price:
 \$2,500