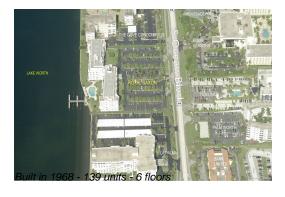

### **Building Information**

Number of units: 139
Number of active listings for rent: 0
Number of active listings for sale: 3
Building inventory for sale: 2%
Number of sales over the last 12 months: 3
Number of sales over the last 6 months: 1
Number of sales over the last 3 months: 1