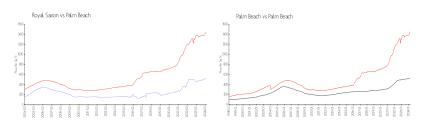

## **Market Information**

Royal Saxon: \$525/sq. ft. Palm Beach: \$1459/sq. ft. Palm Beach: \$1459/sq. ft. Palm Beach: \$475/sq. ft.

#### Avg. Time to Close Over Last 12 Months

Royal Saxon 160 days Palm Beach 81 days Palm Beach 56 days