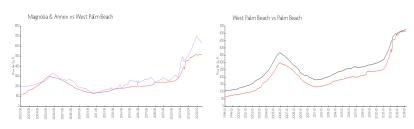

### **Market Information**

Magnolia & Annex: \$628/sq. ft. West Palm Beach: \$511/sq. ft. West Palm Beach: \$475/sq. ft. Palm Beach: \$475/sq. ft.