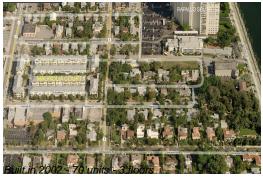

# **Building Information**

Number of units: 70
Number of active listings for rent: 1
Number of active listings for sale: 2
Building inventory for sale: 2%
Number of sales over the last 12 months: 2
Number of sales over the last 6 months: 1
Number of sales over the last 3 months: 1