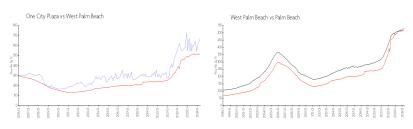

### **Market Information**

One City Plaza: \$668/sq. ft. West Palm Beach: \$511/sq. ft. West Palm Beach: \$475/sq. ft. Palm Beach: \$475/sq. ft.

### **Inventory for Sale**

 One City Plaza
 9%

 West Palm Beach
 4%

 Palm Beach
 3%

#### Avg. Time to Close Over Last 12 Months

One City Plaza 63 days West Palm Beach 52 days Palm Beach 56 days