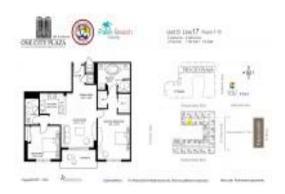

# Unit 917 - One City Plaza

917 - 801 S Olive Av, West Palm Beach, FL, Palm Beach 33401

#### **Unit Information**

 MLS Number:
 RX-10973071

 Status:
 Active

 Size:
 1,184 Sq ft.

Bedrooms: 2 Full Bathrooms: 2 Half Bathrooms: 0

Parking Spaces: Assigned, Garage - Building, Valet Parking

Avlbl

 View:
 City,Garden

 Rental Price:
 \$3,950

 List PPSF:
 \$3

 Valuated Price:
 \$664,000

 Valuated PPSF:
 \$561

The above valuated price is a baseline figure that does not take into account any specific renovation, upgrade, split, merge, or deterioration of the unit.