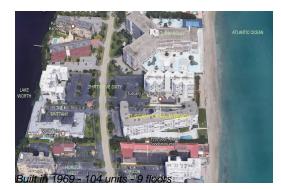

### **Building Information**

| Number of units:                         | 104 |
|------------------------------------------|-----|
| Number of active listings for rent:      | 0   |
| Number of active listings for sale:      | 4   |
| Building inventory for sale:             | 3%  |
| Number of sales over the last 12 months: | 3   |
| Number of sales over the last 6 months:  | 2   |
| Number of sales over the last 3 months:  | 2   |

# **Building Association Information**

Tuscany of Palm Beach Inc 3570 South Ocean Boulevard Palm Beach, FL 33480 Phone: (561) 585-9404