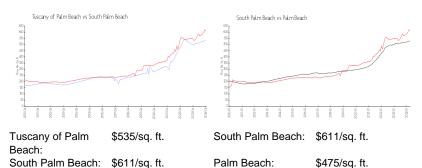

#### **Inventory for Sale**

| Tuscany of Palm Beach | 4% |
|-----------------------|----|
| South Palm Beach      | 6% |
| Palm Beach            | 3% |

## Avg. Time to Close Over Last 12 Months

| Tuscany of Palm Beach | 101 days |
|-----------------------|----------|
| South Palm Beach      | 75 days  |
| Palm Beach            | 56 days  |