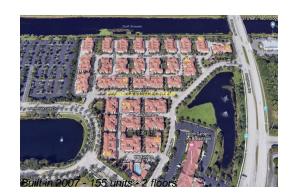

# Unit 8332 NW 7th Ct - Central Park (ex Peninsula Village Greens)

8332 NW 7th Ct - 8276-8344 NW 9 Ave, Boca Raton, FL, Palm Beach 33487

# **Building Information**

| Number of units:                         | 155 |
|------------------------------------------|-----|
| Number of active listings for rent:      | 0   |
| Number of active listings for sale:      | 0   |
| Building inventory for sale:             |     |
| Number of sales over the last 12 months: | 6   |
| Number of sales over the last 6 months:  | 4   |
| Number of sales over the last 3 months:  | 0   |