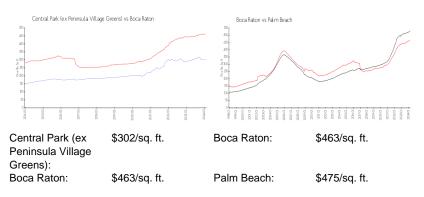

## **Unit Information**

MLS Number: Status: Size: Bedrooms: Full Bathrooms: Half Bathrooms: Parking Spaces: View: **Rental Price:** List PPSF: Valuated Price: Valuated PPSF:

RX-10973086 Active 2,784 Sq ft. 3 2 1 Garage - Attached, Guest Garden,Other \$4,500 \$2 \$646,000 \$302