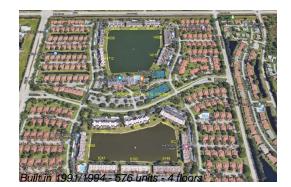

# **Building Information**

| Number of units:                         | 576 |
|------------------------------------------|-----|
| Number of active listings for rent:      | 0   |
| Number of active listings for sale:      | 23  |
| Building inventory for sale:             | 3%  |
| Number of sales over the last 12 months: | 31  |
| Number of sales over the last 6 months:  | 15  |
| Number of sales over the last 3 months:  | 7   |
|                                          |     |