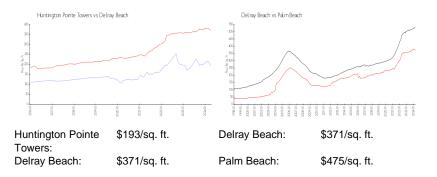

# Inventory for Sale

| Huntington Pointe Towers | 4% |
|--------------------------|----|
| Delray Beach             | 3% |
| Palm Beach               | 3% |

# Avg. Time to Close Over Last 12 Months

| Huntington Pointe Towers | 42 days |
|--------------------------|---------|
| Delray Beach             | 54 days |
| Palm Beach               | 56 days |