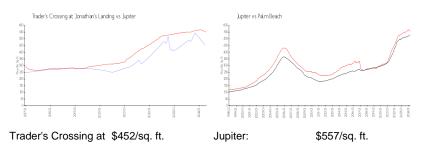

#### **Market Information**

| Jonathan's Landing: |               |             |               |
|---------------------|---------------|-------------|---------------|
| Jupiter:            | \$557/sq. ft. | Palm Beach: | \$475/sq. ft. |