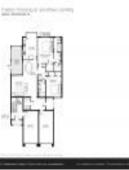

#### **Unit Information**

MLS Number: Status: Size: Bedrooms: Full Bathrooms: Half Bathrooms: Parking Spaces:

View: List Price: List PPSF: Valuated Price: Valuated PPSF: RX-10973139 Active 1,643 Sq ft. 2 2 0 Driveway,Garage - Attached,Golf Cart,Guest,Vehicle Restrictions Lake \$725,000 \$441 \$665,000 \$450