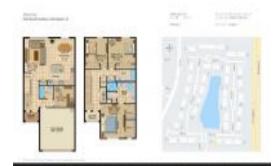

#### **Unit Information**

MLS Number: RX-10973162
Status: Active Under Contract

Size: 2,700 Sq ft.

Bedrooms: 3
Full Bathrooms: 3
Half Bathrooms: 0

Parking Spaces: 2+ Spaces, Driveway, Garage - Attached, Vehicle Restrictions