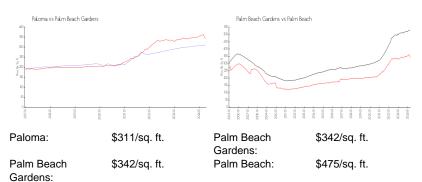

View: Lake
Rental Price: \$4,600
List PPSF: \$2

Valuated Price: \$677,000 Valuated PPSF: \$311

The above valuated price is a baseline figure that does not take into account any specific renovation, upgrade, split, merge, or deterioration of the unit.

#### **Inventory for Sale**

| Paloma             | 3%<br>2%<br>3% |
|--------------------|----------------|
| Palm Beach Gardens |                |
| Palm Beach         |                |

### Avg. Time to Close Over Last 12 Months

Paloma 55 days
Palm Beach Gardens 47 days
Palm Beach 56 days