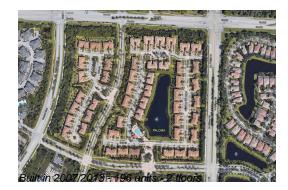

# Unit 4515 Cadiz Cir - Paloma

4515 Cadiz Cir - 5001-5099 Dulce Ct, Palm Beach Gardens, FL, Palm Beach 33418

Number of units: 196
Number of active listings for rent: 0
Number of active listings for sale: 5
Building inventory for sale: 2%
Number of sales over the last 12 months: 11
Number of sales over the last 6 months: 5
Number of sales over the last 3 months: 4