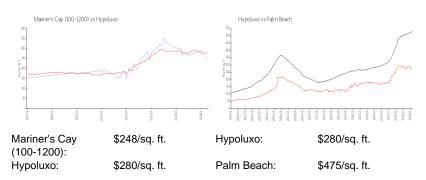

#### **Unit Information**

 MLS Number:
 RX-10973164

 Status:
 Active

 Size:
 1,298 Sq ft.

 Bedrooms:
 3

 Full Bathrooms:
 2

Full Bathrooms: 2
Half Bathrooms: 0

Parking Spaces:

View:

 List Price:
 \$435,000

 List PPSF:
 \$335

 Valuated Price:
 \$321,000

 Valuated PPSF:
 \$247

The above valuated price is a baseline figure that does not take into account any specific renovation, upgrade, split, merge, or deterioration of the unit.