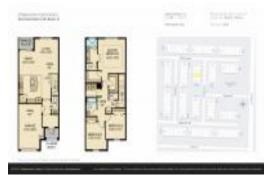

### **Unit Information**

| MLS Number:<br>Status: | RX-10973246<br>Active |
|------------------------|-----------------------|
| Size:                  | 2,010 Sq ft.          |
| Bedrooms:              | 3                     |
| Full Bathrooms:        | 2                     |
| Half Bathrooms:        | 1                     |
| Parking Spaces:        | Garage - Attached     |
| View:                  |                       |
| Rental Price:          | \$2,800               |
| List PPSF:             | \$1                   |
| Valuated Price:        | \$410,000             |
| Valuated PPSF:         | \$245                 |