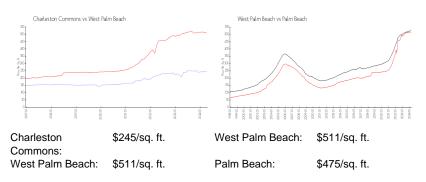

#### **Inventory for Sale**

| Charleston Commons | 2% |
|--------------------|----|
| West Palm Beach    | 4% |
| Palm Beach         | 3% |

#### Avg. Time to Close Over Last 12 Months

| Charleston Commons | 37 days |
|--------------------|---------|
| West Palm Beach    | 52 days |
| Palm Beach         | 56 days |